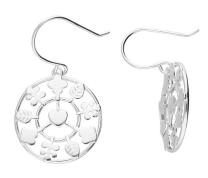

Mixed Rows of Trees Within Circle Pendant in Sterling Silver  $\frac{H5361/S}{}$ 



Circular Mixed Leaf with a Heart Centre Drop Earrings in Sterling Silver <u>H5364/S</u>



Circular Mixed Leaf with Heart Centre Drop Earrings in Sterling Silver <u>H5365/S</u>



Circular Ladybird, Moth and Dragonfly Pendant in Sterling Silver

H5367/S

Circular Mixed Leaf Design with Heart Centre Pendant in Sterling Silver <u>H5362/S</u>







Circular Dragonfly and Moth Drop Earrings in Sterling Silver <u>H5368/S</u>



Circular Ladybird, Moth and Dragonfly Pendant in Sterling Silver <u>H5367/S</u>









Rhodium Plated Two-Tone Moth Pendant in Sterling Silver & Yellow Gold-Plate <u>H5579/Y</u>

Tree Slice with Central Cut-Out Heart Pendant in Sterling Silver <u>H5582/S</u>

Two-Tone Oak Leaf Pendant in Sterling Silver & Yellow Gold-Plate <u>H5578/Y</u>

Rhodium Plated Two-Tone Nuthatch Bird Pendant in Sterling Silver & Yellow Gold-Plate <u>H5580/Y</u>

Rodium Plated Two