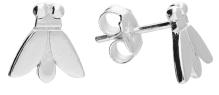

lice with Central Cut-Out Heart Pendant in Sterling Silver <u>H5582/S</u>

Two-Tone Oak Leaf Pendant in Sterling Silver & Yellow Gold-Plate <u>H5578/Y</u>

Rhodium Plated Two-Tone Nuthatch Bird Pendant in Sterling Silver & Yellow Gold-Plate <u>H5580/Y</u>

Rodium Plated Two-Tone Woodpecker Pendant in Sterling Silver & Yellow Gold-Plate <u>H5581/Y</u>











Dragonfly Within Circle Stud Earrings in Sterling Silver  $\frac{H5372/S}{}$ 

Dragonfly Stud Earrings in Sterling Silver <u>H5370/S</u>

Moth Within Circle Stud Earrings in Sterling Silver  $\frac{H5371/S}{}$ 





Tree Slice with a Central Cut-Out Heart Drop Earrings in Sterling Silver  $\frac{H5583/S}{}$ 



Textured Fern Drop Earrings in Sterling Silver <u>H5576/S</u>



Textured Fern Drop Earrings in Yellow Gold-Plate H5576/Y



Moth Stud Earrings in Sterling Silver <u>H5369/S</u>