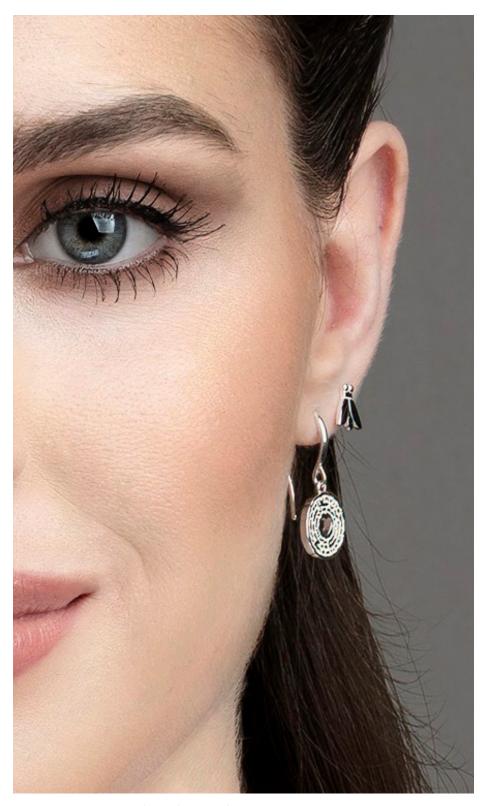

Sterling Silver <u>H5368/S</u>



Circular Ladybird, Moth and Dragonfly Pendant in Sterling Silver <u>H5367/S</u>









Rhodium Plated Two-Tone Moth Pendant in Sterling Silver & Yellow Gold-Plate <u>H5579/Y</u>

Tree Slice with Central Cut-Out Heart Pendant in Sterling Silver <u>H5582/S</u>

Two-Tone Oak Leaf Pendant in Sterling Silver & Yellow Gold-Plate <u>H5578/Y</u>

Rhodium Plated Two-Tone Nuthatch Bird Pendant in Sterling Silver & Yellow Gold-Plate <u>H5580/Y</u>

Rodium Plated Two-Tone Woodpecker Pendant in Sterling Silver & Yellow Gold-Plate <u>H5581/Y</u>











Dragonfly Within Circle Stud Earrings in Sterling Silver  $\frac{H5372/S}{}$ 

Dragonfly Stud Earrings in Sterling Silver <u>H5370/S</u>

Moth Within Circle Stud Earrings in Sterling Silver  $\frac{H5371/S}{}$ 





Tree Slice with a Central Cut-Out Heart Drop Earrings in Sterling Silver  $\frac{H5583/S}{}$ 



Textured Fern Drop Earrings in Sterling Silver <u>H5576/S</u>



Textured Fern Drop Earrings in Yellow Gold-Plate H5576/Y



Moth Stud Earrings in Sterling Silver <u>H5369/S</u>