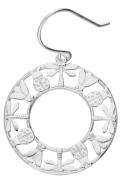

Circular Ladybird, Moth and Dragonfly Pendant in Sterling Silver

H5367/S

Circular Mixed Leaf Design with Heart Centre Pendant in Sterling Silver <u>H5362/S</u>

Circular Dragonfly and Moth Drop Earrings in Sterling Silver <u>H5368/S</u>

Circular Ladybird, Moth and Dragonfly Pendant in Sterling Silver <u>H5367/S</u>

Rhodium Plated Two-Tone Moth Pendant in Sterling Silver & Yellow Gold-Plate <u>H5579/Y</u>

Tree Slice with Central Cut-Out Heart Pendant in Sterling Silver <u>H5582/S</u>