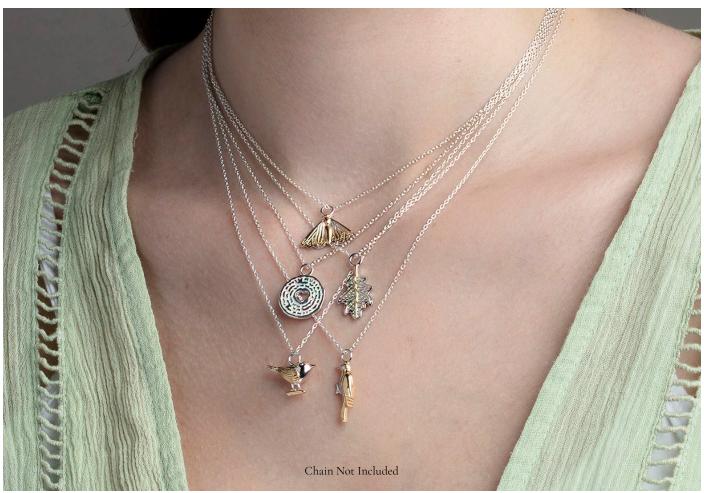

Mixed Rows of Trees Within Circle Pendant in Sterling Silver  $\frac{H5361/S}{}$ 



Circular Mixed Leaf with a Heart Centre Drop Earrings in Sterling Silver <u>H5364/S</u>



Circular Mixed Leaf with Heart Centre Drop Earrings in Sterling Silver <u>H5365/S</u>



Circular Ladybird, Moth and Dragonfly Pendant in Sterling Silver

H5367/S

Circular Mixed Leaf Design with Heart Centre Pendant in Sterling Silver <u>H5362/S</u>







Circular Dragonfly and Moth Drop Earrings in Sterling Silver <u>H5368/S</u>



Circular Ladybird, Moth and Dragonfly Pendant in Sterling Silver <u>H5367/S</u>









Rhodium Plated Two-Tone Moth Pendant in Sterling Silver & Yellow Gold-Plate <u>H5579/Y</u>

Tree Slice with Central Cut-Out Heart Pendant in Sterling Silver <u>H5582/S</u>

Two-Tone Oak Leaf Pendant in Sterling Silver & Yellow Gold-Plate <u>H5578/Y</u>

Rhodium Plated Two-Tone Nuthatch Bird Pendant in Sterling Silver & Yellow Gold-Plate <u>H5580/Y</u>

Rodium Plated Two-Tone Woodpecker Pendant in Sterling Silver & Yellow Gold-Plate <u>H5581/Y</u>











Dragonfly Within Circle Stud Earrings in Sterling Silver  $\frac{H5372/S}{}$ 

Dragonfly Stud Earrings in Sterling Silver <u>H5370/S</u>

Moth Within Circle Stud Earrings in Sterling Silver  $\frac{H5371/S}{}$ 





Tree Slice with a Central Cut-Out Heart Drop Earrings in Sterling Silver  $\frac{H5583/S}{}$ 



Textured Fern Drop Earr