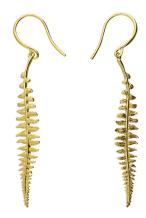

Tree Slice with a Central Cut-Out Heart Drop Earrings in Sterling Silver  $\frac{H5583/S}{}$ 

Textured Fern Drop Earrings in Sterling Silver <u>H5576/S</u>

Textured Fern Drop Earrings in Yellow Gold-Plate H5576/Y