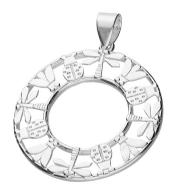

Circular Ladybird, Moth and Dragonfly Pendant in Sterling Silver

H5367/S

Circular Mixed Leaf Design with Heart Centre Pendant in Sterling Silver <u>H5362/S</u>

Circular Dragonfly and Moth Drop Earrings in Sterling Silver <u>H5368/S</u>

Circular Ladybird, Moth and Dragonfly Pendant in Sterling Silver <u>H5367/S</u>

Rhodium Plated Two-Tone Moth Pendant in Sterling Silver & Yellow Gold-Plate <u>H5579/Y</u>

Tree Slice with Central Cut-Out Heart Pendant in Sterling Silver <u>H5582/S</u>