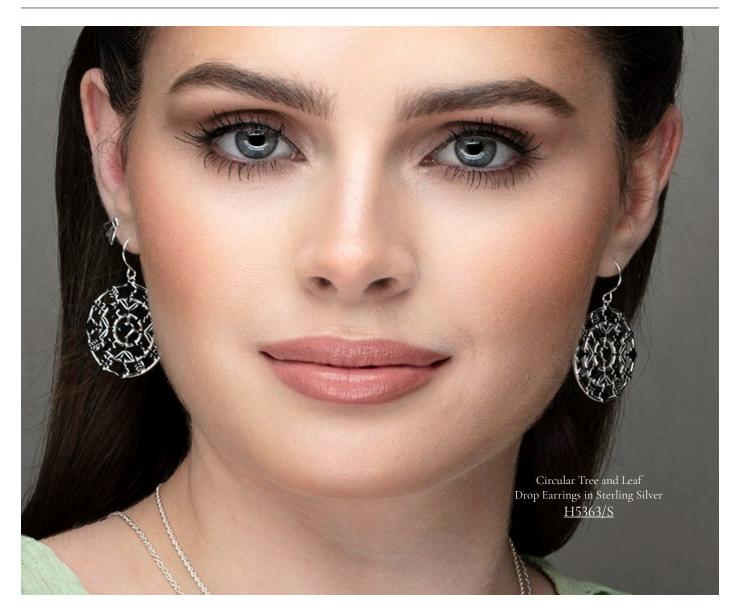

Circular Ladybird, Moth and Dragonfly Pendant in Sterling Silver

H5367/S

Circular Mixed Leaf Design with Heart Centre Pendant in Sterling Silver <u>H5362/S</u>

Circular Dragonfly and Moth Drop Earrings in Sterling Silver <u>H5368/S</u>

Circular Ladybird, Moth and Dragonfly Pendant in Sterling Silver <u>H5367/S</u>

Rhodium Plated Two-Tone Moth Pendant in Sterling Silver & Yellow Gold-Plate <u>H5579/Y</u>

Tree Slice with Central Cut-Out Heart Pendant in Sterling Silver <u>H5582/S</u>