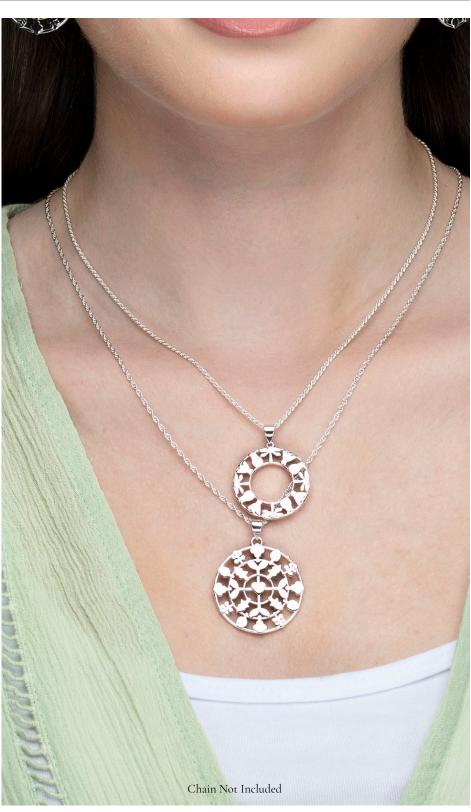

Mixed Rows of Trees Within Circle Pendant in Sterling Silver  $\frac{H5361/S}{}$ 

Circular Mixed Leaf with a Heart Centre Drop Earrings in Sterling Silver <u>H5364/S</u>

Circular Mixed Leaf with Heart Centre Drop Earrings in Sterling Silver <u>H5365/S</u>

Circular Ladybird, Moth and Dragonfly Pendant in Sterling Silver

H5367/S

Circular Mixed Leaf Design with Heart Centre Pendant in Sterling Silver <u>H5362/S</u>

Circular Dragonfly and Moth Drop Earrings in Sterling Silver <u>H5368/S</u>