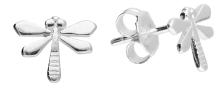

Dragonfly Within Circle Stud Earrings in Sterling Silver  $\frac{H5372/S}{}$ 

Dragonfly Stud Earrings in Sterling Silver <u>H5370/S</u>

Moth Within Circle Stud Earrings in Sterling Silver  $\frac{H5371/S}{}$ 