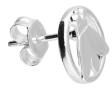

Dragonfly Within Circle Stud Earrings in Sterling Silver  $\frac{H5372/S}{}$ 

Dragonfly Stud Earrings in Sterling Silver <u>H5370/S</u>

Moth Within Circle Stud Earrings in Sterling Silver  $\frac{H5371/S}{}$ 