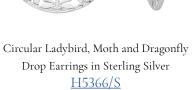

Circular Ladybird, Moth and Dragonfly Pendant in Sterling Silver

H5367/S

Circular Mixed Leaf Design with Heart Centre Pendant in Sterling Silver <u>H5362/S</u>

Circular Dragonfly and Moth Drop Earrings in Sterling Silver <u>H5368/S</u>

Circular Ladybird, Moth and Dragonfly Pendant in Sterling Silver <u>H5367/S</u>

Rhodium Plated Two-Tone Moth Pendant in Sterling Silver & Yellow Gold-Plate <u>H5579/Y</u>

Tree Slice with Central Cut-Out Heart Pendant in Sterling Silver <u>H5582/S</u>