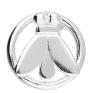

Dragonfly Within Circle Stud Earrings in Sterling Silver  $\frac{H5372/S}{}$ 

Dragonfly Stud Earrings in Sterling Silver <u>H5370/S</u>

Moth Within Circle Stud Earrings in Sterling Silver  $\frac{H5371/S}{}$ 