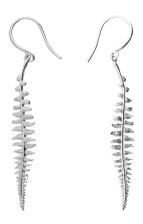

Tree Slice with a Central Cut-Out Heart Drop Earrings in Sterling Silver  $\frac{H5583/S}{}$ 

Textured Fern Drop Earrings in Sterling Silver <u>H5576/S</u>

Textured Fern Drop Earrings in Yellow Gold-Plate H5576/Y