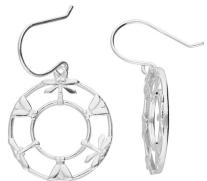

Circular Ladybird, Moth and Dragonfly Pendant in Sterling Silver

H5367/S

Circular Mixed Leaf Design with Heart Centre Pendant in Sterling Silver <u>H5362/S</u>

Circular Dragonfly and Moth Drop Earrings in Sterling Silver <u>H5368/S</u>