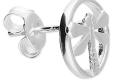

Dragonfly Within Circle Stud Earrings in Sterling Silver  $\frac{H5372/S}{}$ 

Dragonfly Stud Earrings in Sterling Silver <u>H5370/S</u>

Moth Within Circle Stud Earrings in Sterling Silver  $\frac{H5371/S}{}$ 